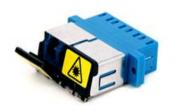

## **Fiber Optic Adapter with Shutter**

The fiber optic adapters with shutter are mainly available with LC and SC plastic version with or without flange.

They are available in two versions, one is integrated build in type, the other is with removable shutter to meet flexible installation requirement, and avoid laser beam hurt.

## **Product Picture Reference:**

AD-SSAFLRP

AD-DSAFSRM

AD-SSAFSFW

**AD-SSAFSFS** 

AD-DLUFLRP

AD-DLUFLSFU

AD-DLAFSFI