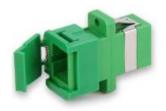

## **Fiber Optic Adapter with Shutter**

The fiber optic adapters with shutter are mainly available with LC and SC plastic version with or without flange.

They are available in two versions, one is integrated build in type, the other is with removable shutter to meet flexible installation requirement, and avoid laser beam hurt.