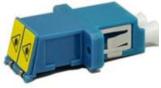

## **Fiber Optic Adapter with Shutter**

The fiber optic adapters with shutter are mainly available with LC and SC plastic version with or without flange.

They are available in two versions, one is integrated build in type, the other is with removable shutter to meet flexible installation requirement, and avoid laser beam hurt.

## **Product Picture Reference:**

AD-SSAFLRP

AD-DSAFSRM

AD-SSAFSFW

**AD-SSAFSFS** 

AD-DLUFLRP

AD-DLUFLSFU

AD-DLAFSFI