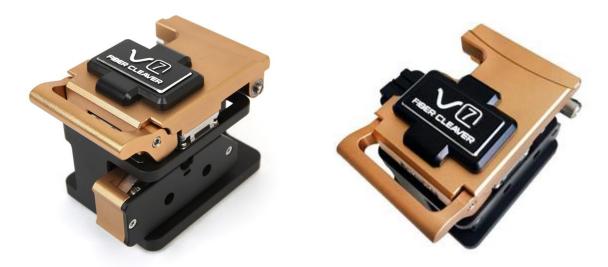

## **INNO V7 Higher Precision Fiber Cleaver**

High-precision optical fiber cleaver V7 cuts optical fiber very precisely. V7 can be used for a wide range of holders for up to twelve ribbon cables as well as universal holders for 250um, 900um and 3.0mm fibers and flat cables. V7 fiber cleaver is easy and simple to operate in two steps to maximize work efficiency.

V7 is available with optional products which automatically pick up pieces of optical fiber (cutting blades provide more than 48,000 cuts with easy blade position selection). V7's superior cutting capability allows users to nail the most accurate cut and be prepared for the ideal fusion splicing.