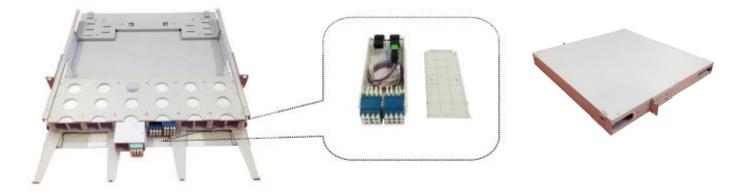

## 1U MPO MTP 144C High Density Patch Panel

1U 144 Fiber ODF patch panel consisted with an aluminum rack and ABS modules is a light weight high-density solution designed for data center with compact MPO/MTP to LC modules loaded. The high capacity patch panel provides a fast and simple plug and play installation to support high-speed fiber distribution and data transmission.

## **Features:**

- --Compact size MPO-LC module to save space
- --Each module can support max 24 LC ports to MPO/MTP, max 144 fiber to be installed
- --Drawer type patch panel for easy installation and cable management
- --Aluminum material for the rack in light weight
- --ABS plastic MPO-LC module

## **Rack Specification:**

| Capacity           | 144 Fiber                              |
|--------------------|----------------------------------------|
| Dimension          | 482.6*1U*420mm                         |
| Module Qty         | 6pcs                                   |
| Adapter Type       | LC Quad with flange 6pcs, MPO/MTP 2pcs |
| Fiber Cable Length | 350mm                                  |
| Module Size        | 136*66*36mm                            |